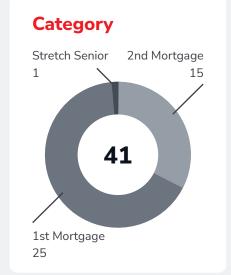

## **Key Features**

| Standalone select loan investments                 |
|----------------------------------------------------|
| First mortgage, second mortgage & preferred equity |
| \$100,000                                          |
| Capitalised                                        |
| 6 - 18 months                                      |
| 41                                                 |
| Qualified sophisticated investors                  |
|                                                    |