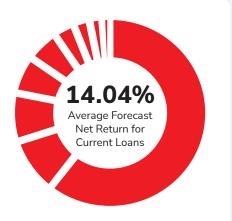

## Forecast Net Returns for Current Loans\*

First Mortgage **9.91%pa**<sup>^</sup>

Second Mortgage **20.51%pa**<sup>^</sup>

Stretched Senior 11.03%pa<sup>^</sup>