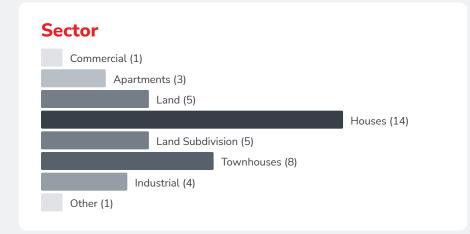

gage, second mortgage and preferred equity investment opportunities in keeping with their chosen risk appetite.



## Forecast Net Returns for Current Loans\*

First Mortgage **9.91%pa**<sup>^</sup>

Second Mortgage **20.51%pa**<sup>^</sup>

Stretched Senior 11.03%pa<sup>^</sup>

## **Key Features**

| Standalone select loan investments                 |
|----------------------------------------------------|
| First mortgage, second mortgage & preferred equity |
| \$100,000                                          |
| Capitalised                                        |
| 6 - 18 months                                      |
| 41                                                 |
| Qualified sophisticated investors                  |
|                                                    |







**1300 HOL CAP** 

invest@holdencapital.com.au

holdencapitalpartners.com.au