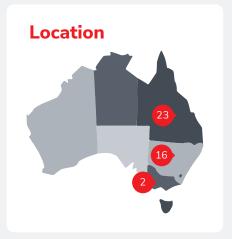

ge, second mortgage and preferred equity investment opportunities in keeping with their chosen risk appetite.



## Forecast Net Returns for Current Loans\*

First Mortgage **9.91%pa**<sup>^</sup>

Second Mortgage **20.51%pa**<sup>^</sup>

Stretched Senior 11.03%pa<sup>^</sup>

## **Key Features**

| Standalone select loan investments                 |
|----------------------------------------------------|
| First mortgage, second mortgage & preferred equity |
| \$100,000                                          |
| Capitalised                                        |
| 6 - 18 months                                      |
| 41                                                 |
| Qualified sophisticated investors                  |
|                                                    |







**1300 HOL CAP** 

invest@holdencapital.com.au

holdencapitalpartners.com.au